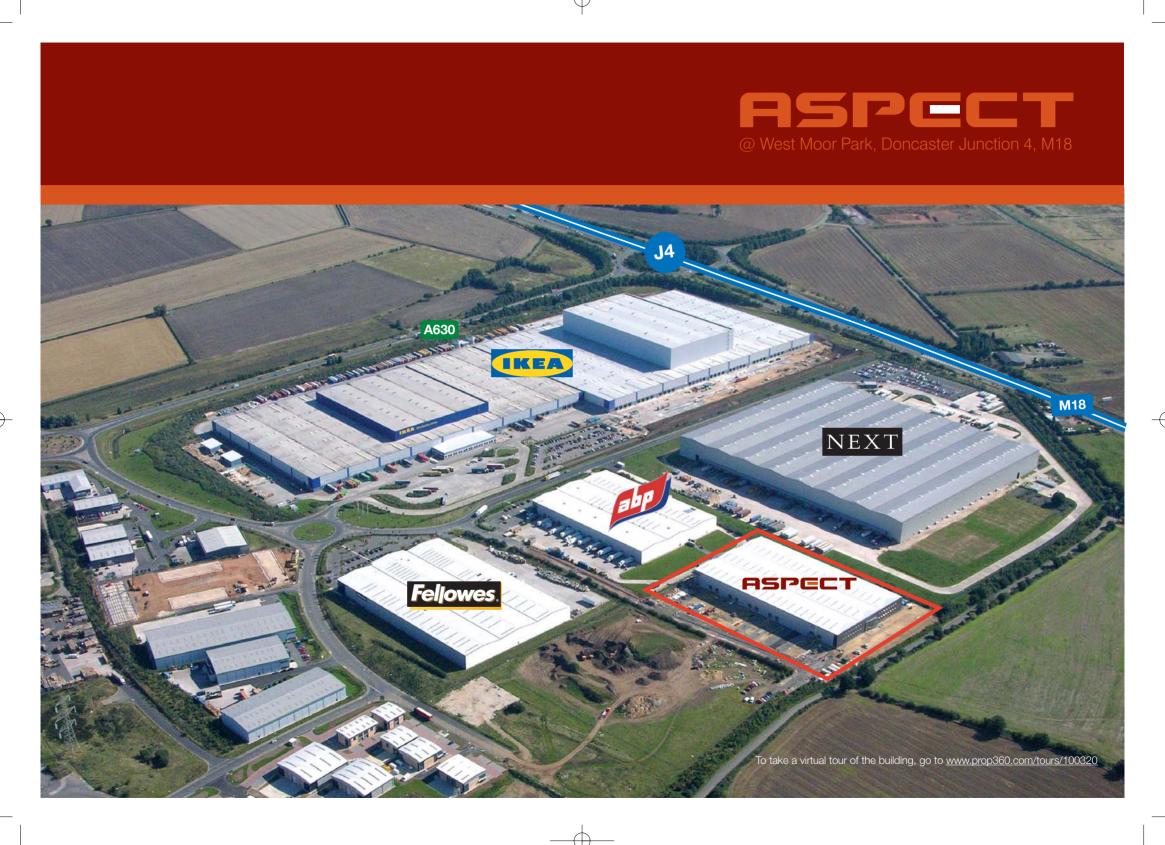

## The Development

Having developed 188,000 Sq.ft for Fellowes on a pre-let basis and 138,000 Sq.ft on a speculative basis (subsequently acquired by Anglo Beef Processors), the third phase, Aspect, is now available to occupiers on a freehold or leasehold basis.

West Moor Park, which has attracted occupiers including IKEA, Next Plc and Fellowes due to its excellent location, provides a prime opportunity for production and distribution companies to take advantage of the excellent road network and local labour availability.