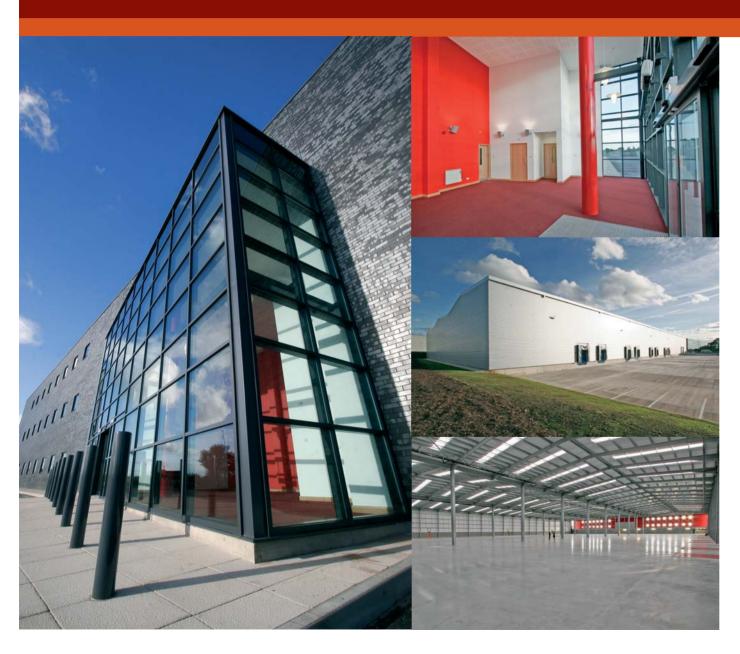

#### Warehouse

- Haunch height 10m (33ft)
- 8 dock level access doors
- 2 level access doors
- Floor loading 50Kn/m² to warehouse with FM2 power floated finish
- Secure floodlit concrete service yard

#### Offices

- Combined VRV comfort cooling and heating
- Fully carpeted raised access floor throughout
- 95 car parking spaces
- South facing office façade
- Optional first and second floor offices available

### Accommodation

|                       | Sq.ft     | Sq.m   |
|-----------------------|-----------|--------|
| Warehouse*            | 117,651   | 10,930 |
| Ground Floor Offices* | 4,815     | 447    |
| Total                 | 122,466   | 11,377 |
| Car Parking           | 95 spaces |        |