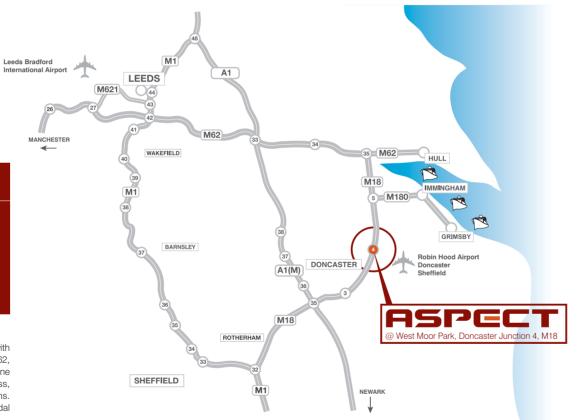

\*Gross Internal Area (GIA).

MILES. DRIVE TIME\* 8mins 18mins M62 13mins Sheffield 27mins Leeds 41mins Hull 51mins Manchester 1hr 15mins Liverpool 98 1hr 39mins Birmingham 1hr 39mins 171 London 2hr 45mins Bristol 2hr 48mins Edinburgh 4hr 22mins

\*Source: Average 56mph.

As well as boasting a fantastic road network with fast connections to the M1, M18, A1(M) and M62, Doncaster is located on the East Coast mainline with fast journey times to London Kings Cross, Edinburgh and numerous other locations. Doncaster also benefits from an Inter-Modal Railhead facility.